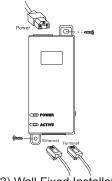

(1) Desktop Placement Installation

#### AC Input Surge Protection

- 2KV

(2) Wall Fixed Installation

Ordering Info: SL-POE106G 55VDC Output/36W/1000M/(1.2-/3.6+)

Product Packing: SL-POE106G x 1 Product manual x 1 Power Cord x 1

> This document belongs to STARLINK comany.Without written permission, it is not allow any publication, upload, post, delivery or public use.It is also STARLINK policy to improve its products as new technology, components, software, and firmware at any time, STARLINK, therefore, reserves the right to change specifications without prior notice.