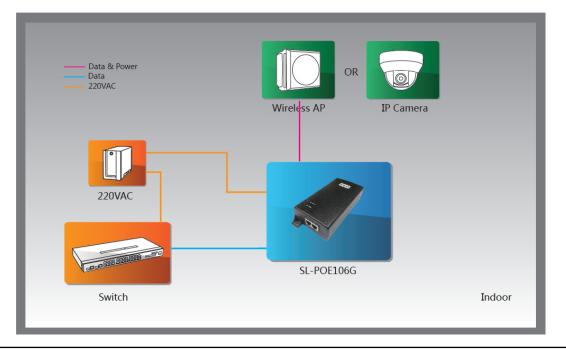

#### Introduction

SL-POE106G is a single-port and high power PoE injector. It provides 55VDC,36W power for remote PD, and support 10/ 100/1000Mbps.

It provides power for IEEE802.3af/at PoE standard terminal equipment, such as wireless AP, network camera and VoIP phone.

SL-POE106G

SL-POE106G works well with input voltage 100-240VAC. It is connected to network equipment through Cat5e cable. The effective distance is 100 meters, and it can work longer to 400 meters with adding PoE extender.