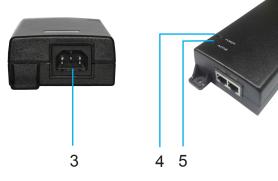

#### Work Functional Picture

**Product Interface Picture** 

- 1. Data Input Port 2. PoE Power Output Port
- 3. AC Power Input Port

4. AC Power Instruction Light 5. Load Activations Instruction