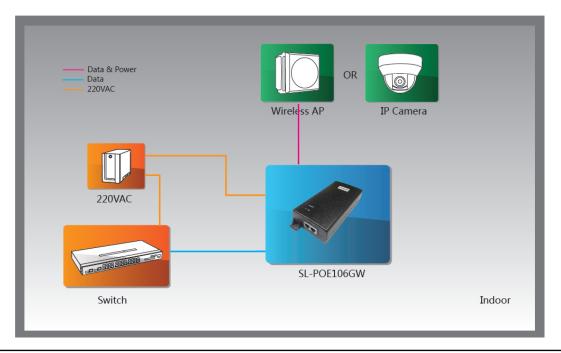

#### Work Functional Picture

# Introduction

SL-POE106GW is a single-port and high power PoE injector. It provides 55VDC,60W power for remote PD, and support 10/100 /1000Mbps

It provides power for IEEE802.3af/at PoE standard terminal equipment, such as wireless AP, network camera and VoIP phone.

SL-POE106GW works well with input voltage 100-240VAC. It is connected to network equipment through Cat5e cable. The effective distance is 100 meters, and it can work longer to 400 meters with adding PoE extender.