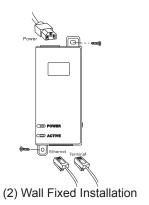

#### Installation Structure

(1) Desktop Placement Installation

Ordering Info: SL-POE106GW 55VDC Output/60W/1000M/Active

Product Packing: SL-POE106GW x 1

Product manual x 1 Power Cord x 1