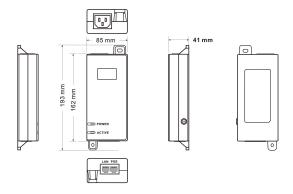

#### **Outline Drawing**

Unit:mm

#### Dimension & Weight

- Dimension: 193mm X 85mm X 41mm
- Weight: 380g