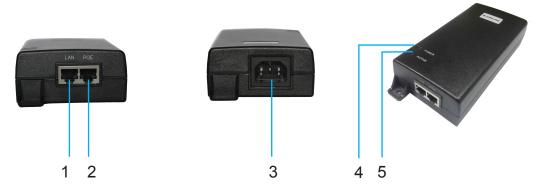

# **Product Interface Picture**

- 1. Data Input Port
- 2. PoE Power Output Port
- 3. AC Power Input Port

- 4. AC Power Instruction Light
- 5. Load Activations Instruction